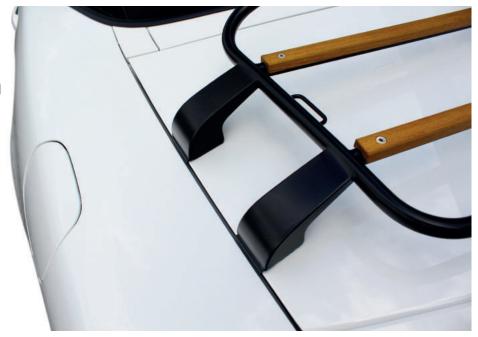

**5.** Place the luggage rack on the boot-lid and tighten the side brackets.

6. Use the supplied two screws on every bracket for extra fastening don't tighten these screws with to much force because than they can go through the protective 3-M strips

1. Look out! When you close the trunk first watch if the side brackets don't touch the car.

Do they touch the car?! Move your luggagerack or Screw him even more.