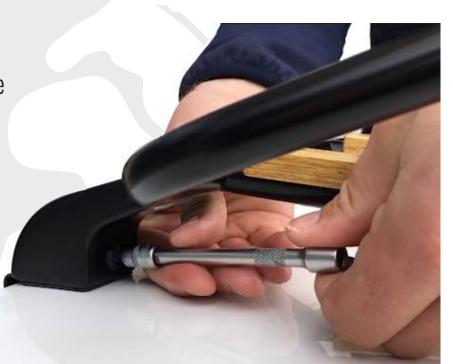

**5.** Place the luggage rack on the boot-lid and tighten the side brackets.

6. Use the supplied two screws on every bracket for extra fastening don't tighten these screws with to much force because than they can go through the protective 3-M strips