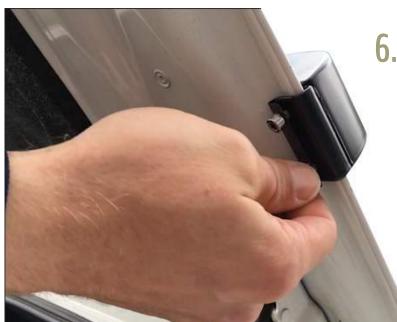

**5.** Place the luggage rack on the boot-lid and tighten the side brackets.

6. Use the supplied two screws on every bracket for extra fastening don't tighten these screws with to much force because than they can go through the protective 3-M strips

1. Look out! When you close the trunk first watch if the side brackets don't touch the car.

Do they touch the car?! Move your luggagerack or Screw him even more.