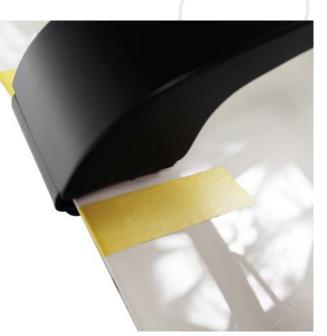

Manual Luggage Rack LIMITED EDITION 2016

1. First place the luggage rack on the boot-lid and place it in de middle.

2. When you think the luggage rack is in the right position. Use some tape to locate the position off the carrier on the boot-lid. Take the luggage rack of the trunk and stick some protective 3-M strips on the locations you have measured.