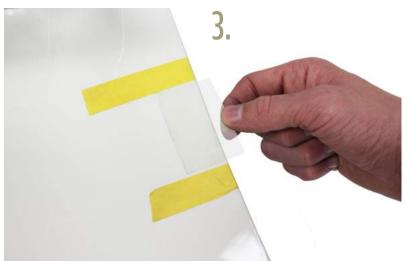

Manual Luggage Rack LIMITED EDITION 2016

1. First place the luggage rack on the boot-lid and place it in de middle.

2. When you think the luggage rack is in the right position. Use some tape to locate the position off the carrier on the boot-lid. Take the luggage rack of the trunk and stick some protective 3-M strips on the locations you have measured.